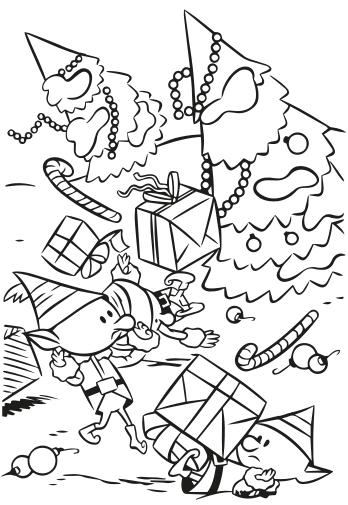

## CAN YOU SPOT THE 5 DIFFERENCES BETWEEN THE TWO PICTURES

0

**COLOUR THE MASK** 

ASK AN ADULT FOR HELP WITH THE NEXT STEPS CAREFULLY CUT OUT ALONG THE DOTTED LINE CAREFULLY CUT OUT THE AREA FOR YOUR EYES STRENGTHEN THE BACK OF THE EARS WITH SOME TAPE GENTLY PUNCH A HOLE IN EACH EAR WHERE MARKED ATTACH ELASTIC OR STRING