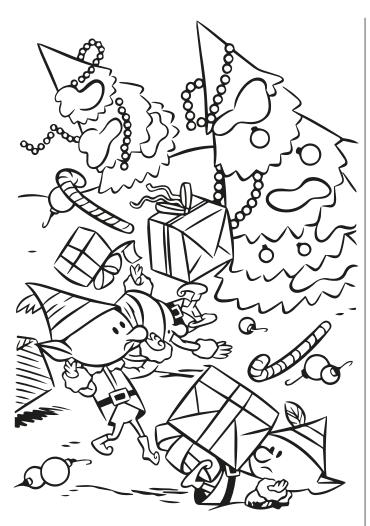

## CAN YOU SPOT THE 5 DIFFERENCES BETWEEN THE TWO PICTURES

0

**COLOUR THE MASK** 

ASK AN ADULT FOR HELP WITH THE NEXT STEPS CAREFULLY CUT OUT ALONG THE DOTTED LINE CAREFULLY CUT OUT THE AREA FOR YOUR EYES STRENGTHEN THE BACK OF THE EARS WITH SOME TAPE GENTLY PUNCH A HOLE IN EACH EAR WHERE MARKED ATTACH ELASTIC OR STRING